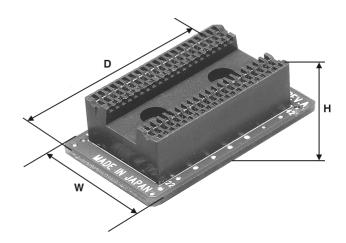

## Dimensions

50.0(D)×30.0(W)×17.0(H)mm

[Ordering Information] See Appendix H "Ordering Information".